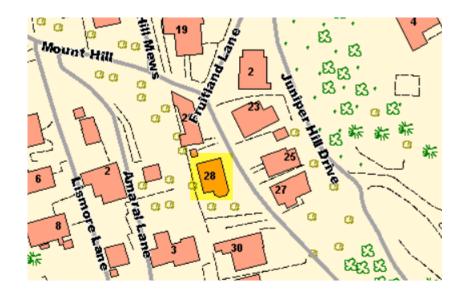

# 28 Mount Hill Road, Pembroke HM09



#### **OVERVIEW**

### 1. Property Details

Address: 28 Mount Hill Road, Pembroke HM09

**Assessment Number & ARV:** 

121466019: \$45,600 **Zoning:** Residential 1 **Lot Size:** 0.11 acres

Net livable area: 1,685 sq. ft. Gross Area: 1,938 sq. ft.

**Property Type**: Detached House

Property Condition: In reasonably good condition

Notes: The property consists of a two story single detached house located on an elevated lot directly off

Mount Hill Road near the Langton Hill junction.



#### 2. Location Plan



# 3. Description of Property

The house is constructed on two levels. On the ground floor (entry level) there are 3 bedrooms, one shared full bathroom and a combined kitchen living area. Spiral stairs lead down to a family room, den and a further bathroom. Outside there are stairs down at the rear of the property that lead to basement storage/pump room. **Noting**: the kitchen cabinets have been removed

## Combined living and kitchen area