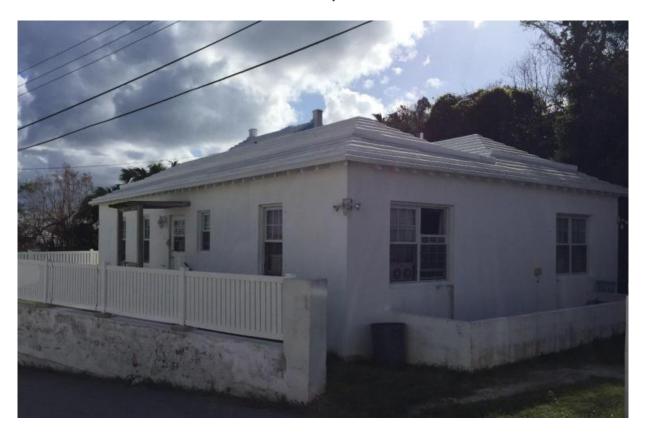

**Property Type**: Detached House

Property Condition: In reasonably good condition

Notes: The property consists of a two story single detached house located on an elevated lot directly off

Mount Hill Road near the Langton Hill junction.

# 3. Description of Property

The house is constructed on two levels. On the ground floor (entry level) there are 3 bedrooms, one shared full bathroom and a combined kitchen living area. Spiral stairs lead down to a family room, den and a further bathroom. Outside there are stairs down at the rear of the property that lead to basement storage/pump room. **Noting**: the kitchen cabinets have been removed