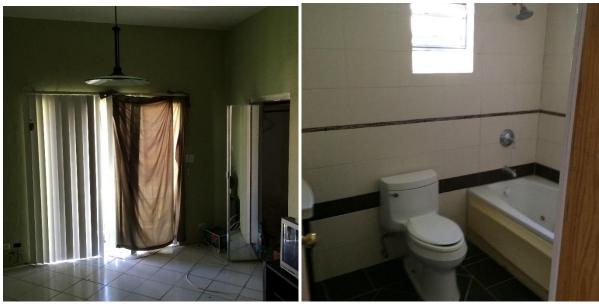

Somerset Road. The main unit is in reasonable shape for its age. The two newer units were newly built in 2006 and have good quality finishes and fixtures throughout. **Noting** there are no gutters on the roof therefore no rain catch.



# 2. Location Plan

Residential 2 Zoning with Open Space Reserve appearing on the NW portion of lot

#### **Location Plan**



### 3. Description of Property

The property is located on Residential 1 lot on the roadside in Sandy's. The property is immediately next to Four Star Pizza.

The property consists of three (3) units. The first apartment consists of 2 beds and 2 baths, the second unit consists of 1 bedroom and 1 bath and the upper unit consists of 2 beds 1 bath. There is storage below the lower unit.



### Lower (Main) Unit





Bedroom

Kitchen



Living Room

Bathroom



## Lower Unit 2





Kitchen

Bedroom

Bathroom



# Upper Unit



Kitchen

Bedroom