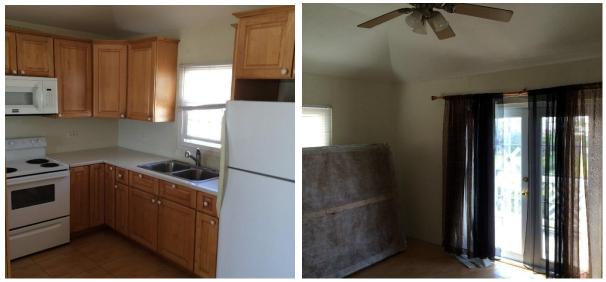

wly built in 2006 and have good quality finishes and fixtures throughout. **Noting** there are no gutters on the roof therefore no rain catch.



# 2. Location Plan

Residential 2 Zoning with Open Space Reserve appearing on the NW portion of lot

#### **Location Plan**



### 3. Description of Property

The property is located on Residential 1 lot on the roadside in Sandy's. The property is immediately next to Four Star Pizza.

The property consists of three (3) units. The first apartment consists of 2 beds and 2 baths, the second unit consists of 1 bedroom and 1 bath and the upper unit consists of 2 beds 1 bath. There is storage below the lower unit.



### Lower (Main) Unit





Bedroom

Kitchen



Living Room

Bathroom



## Lower Unit 2





Kitchen

Bedroom

Bathroom



# Upper Unit



Kitchen

Bedroom