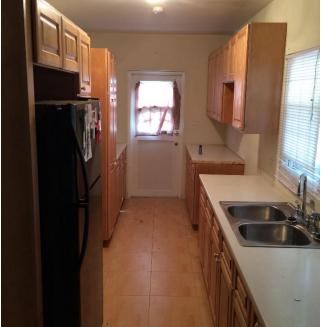

e shape for its age. The two newer units were newly built in 2006 and have good quality finishes and fixtures throughout. **Noting** there are no gutters on the roof therefore no rain catch.



# 2. Location Plan

Residential 2 Zoning with Open Space Reserve appearing on the NW portion of lot

#### **Location Plan**



### 3. Description of Property

The property is located on Residential 1 lot on the roadside in Sandy's. The property is immediately next to Four Star Pizza.

The property consists of three (3) units. The first apartment consists of 2 beds and 2 baths, the second unit consists of 1 bedroom and 1 bath and the upper unit consists of 2 beds 1 bath. There is storage below the lower unit.



### Lower (Main) Unit





Bedroom

Kitchen



Living Room

Bathroom



## Lower Unit 2





Kitchen

Bedroom

Bathroom



# Upper Unit



Kitchen

Bedroom