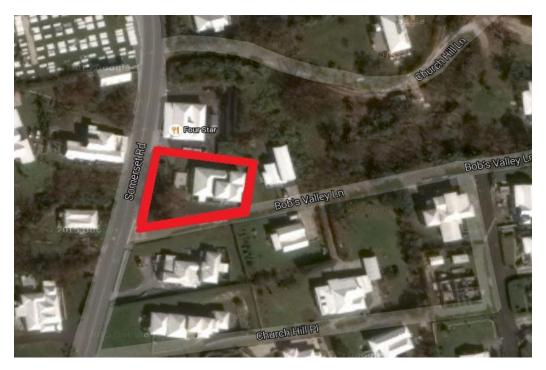

# 2. Location Plan

Residential 2 Zoning with Open Space Reserve appearing on the NW portion of lot

#### **Location Plan**