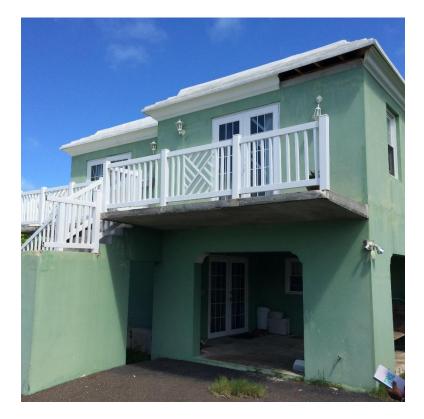

**Notes**: It consists of a cottage traditionally built out of Bda Stone, wood floors and slate roofing, with two additional modern apartments to the east, one on each of two stories.

The lot is not small but a significant portion is sloping down to Somerset Road. The main unit is in reasonable shape for its age. The two newer units were newly built in 2006 and have good quality finishes and fixtures throughout. **Noting** there are no gutters on the roof therefore no rain catch.

### 3. Description of Property

The property is located on Residential 1 lot on the roadside in Sandy's. The property is immediately next to Four Star Pizza.

The property consists of three (3) units. The first apartment consists of 2 beds and 2 baths, the second unit consists of 1 bedroom and 1 bath and the upper unit consists of 2 beds 1 bath. There is storage below the lower unit.