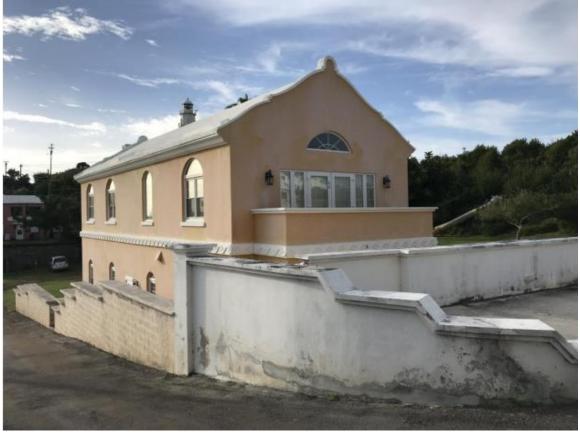

**Apartment** (Lower Level): On the lower level the smaller apartment has a small double French Door as an entry on the south elevation, opening into a small foyer with open kitchen, living and dining area. A bedroom (1) and bathroom sit off the main living area.

**Apartment** (Detached): At the north end of the property, beneath the parking verge is another small one-bedroom apartment with one bathroom. It does not have an assessment number.

The house consists of approximately 2,379 SF of internal living space. Ancillary space includes a covered porch and balcony above, and a large basement storage/pump room which consist of a further 633 SF.