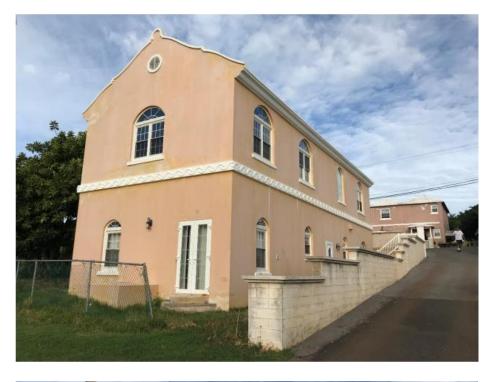

## General Description:

The subject property is a detached two-story house located on 0.091 acres on an inland lot in a tight residential neighborhood. The property is located on the Lighthouse Hill area of St. David's in St. George's Parish. The site has a small parking verge off Cove Valley Road.

The house consists of the following accommodation:

**Main House (***Two Levels***)**: Stairs lead from the parking area off Cove Valley Road down to a covered porch in front of the main unit entry. A large pair of French doors open into the living area. The living area is adjacent the open plan Dining and Kitchen. Stairs lead to the bedrooms, with the Master Bedroom (1) to the north with a very large open plan en suite bathroom with large Jacuzzi tub. Down the hall are two other Bedrooms (1) and (2), and a second bathroom.

## Externally:

Off Cove Valley Road there is parking area for one or two cars. A right of way adjacent facilitates access to the lower apartment. A low chain link fence separates the property from the adjacent public field to the west.