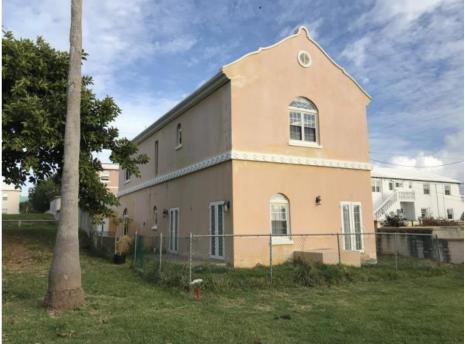

## General Description:

The subject property is a detached two-story house located on 0.091 acres on an inland lot in a tight residential neighborhood. The property is located on the Lighthouse Hill area of St. David's in St. George's Parish. The site has a small parking verge off Cove Valley Road.

## Externally:

Off Cove Valley Road there is parking area for one or two cars. A right of way adjacent facilitates access to the lower apartment. A low chain link fence separates the property from the adjacent public field to the west.