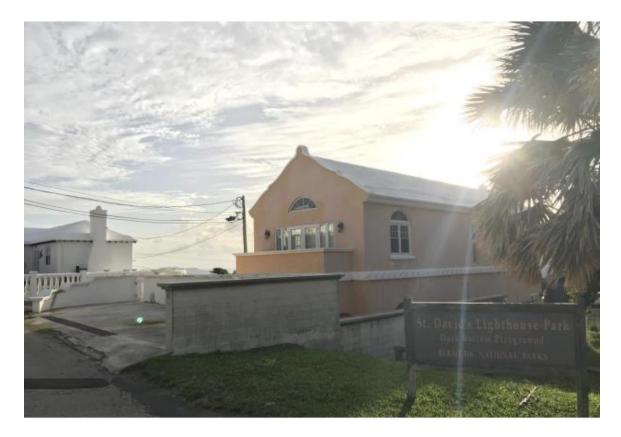

## General Description:

The subject property is a detached two-story house located on 0.091 acres on an inland lot in a tight residential neighborhood. The property is located on the Lighthouse Hill area of St. David's in St. George's Parish. The site has a small parking verge off Cove Valley Road.