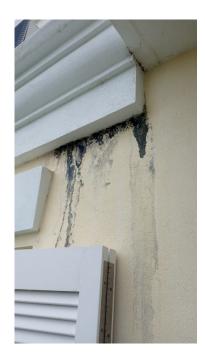

## – To supply all labor and materials:

- a. Pressure Wash and Clean with bleach all exterior building walls, molding, railings, porches, walkways, and outside stairs
- b. To remove all plant growth and mold on exterior of buildings
- c. To remove section of molding outside unit 9, 18 Perimeter Lane with mold running down the wall, to make repairs as needed to wall behind removed section to stop water seepage into the building. To apply two coats of primer to repaired areas.
- d. To provide estimated costs for high lift rentals as needed to complete the works.