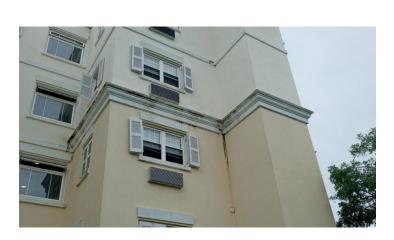

## **SCOPE OF WORKS**

pressure Wash Buildings and repair/remove section of molding 16, 18 and 20 Perimeter Lane Perimeter Lane, Pembroke HM 15 Site #6039000

## – To supply all labor and materials:

- a. Pressure Wash and Clean with bleach all exterior building walls, molding, railings, porches, walkways, and outside stairs
- b. To remove all plant growth and mold on exterior of buildings
- c. To remove section of molding outside unit 9, 18 Perimeter Lane with mold running down the wall, to make repairs as needed to wall behind removed section to stop water seepage into the building. To apply two coats of primer to repaired areas.
- d. To provide estimated costs for high lift rentals as needed to complete the works.