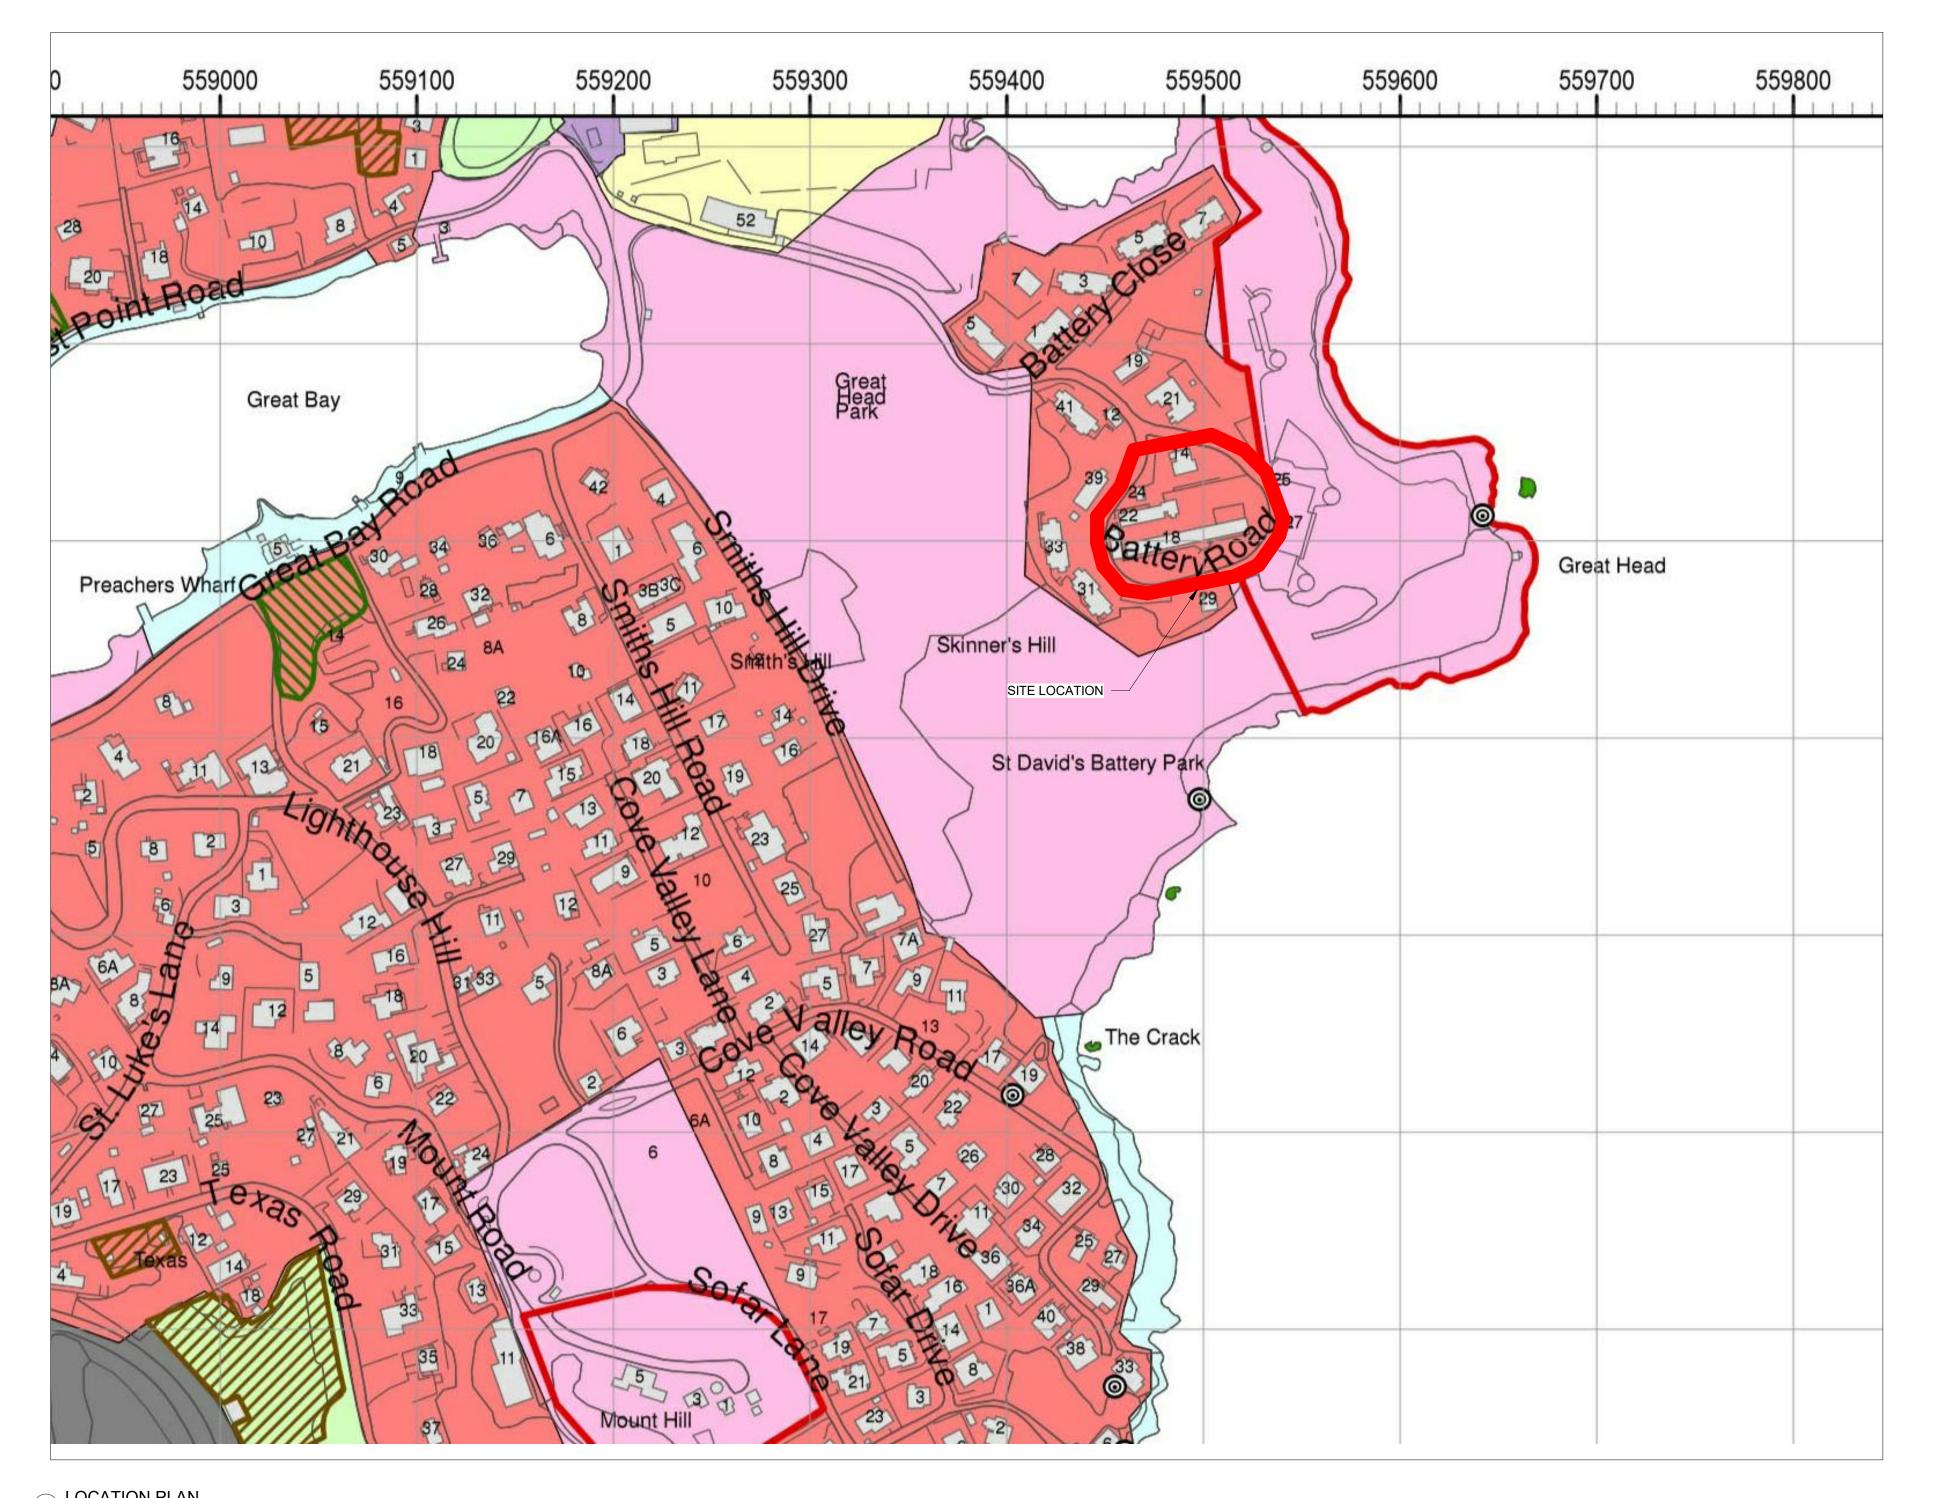

# 18133 BHC BATTERY ROAD CIVIL DRAWINGS

CIVIL INDEX

COVER SHEET

SITE PLAN & DETAILS

CIVIL INDEX

C001

C101

1" = 160'-0"

PROJECT NAME

BHC BATTERY ROAD

18,20 & 22 BATTERY ROAD ST. GEORGES

SHEET TITLE

**COVER SHEET** 

| ISSUED FOR   |          |            |
|--------------|----------|------------|
| SCALE        |          | SHEET SIZE |
| 1" = 160'-0" |          | 24" x 36"  |
| PROJECT NO   | SHEET NO | REVISION   |
| 18133        | C001     |            |
|              |          |            |