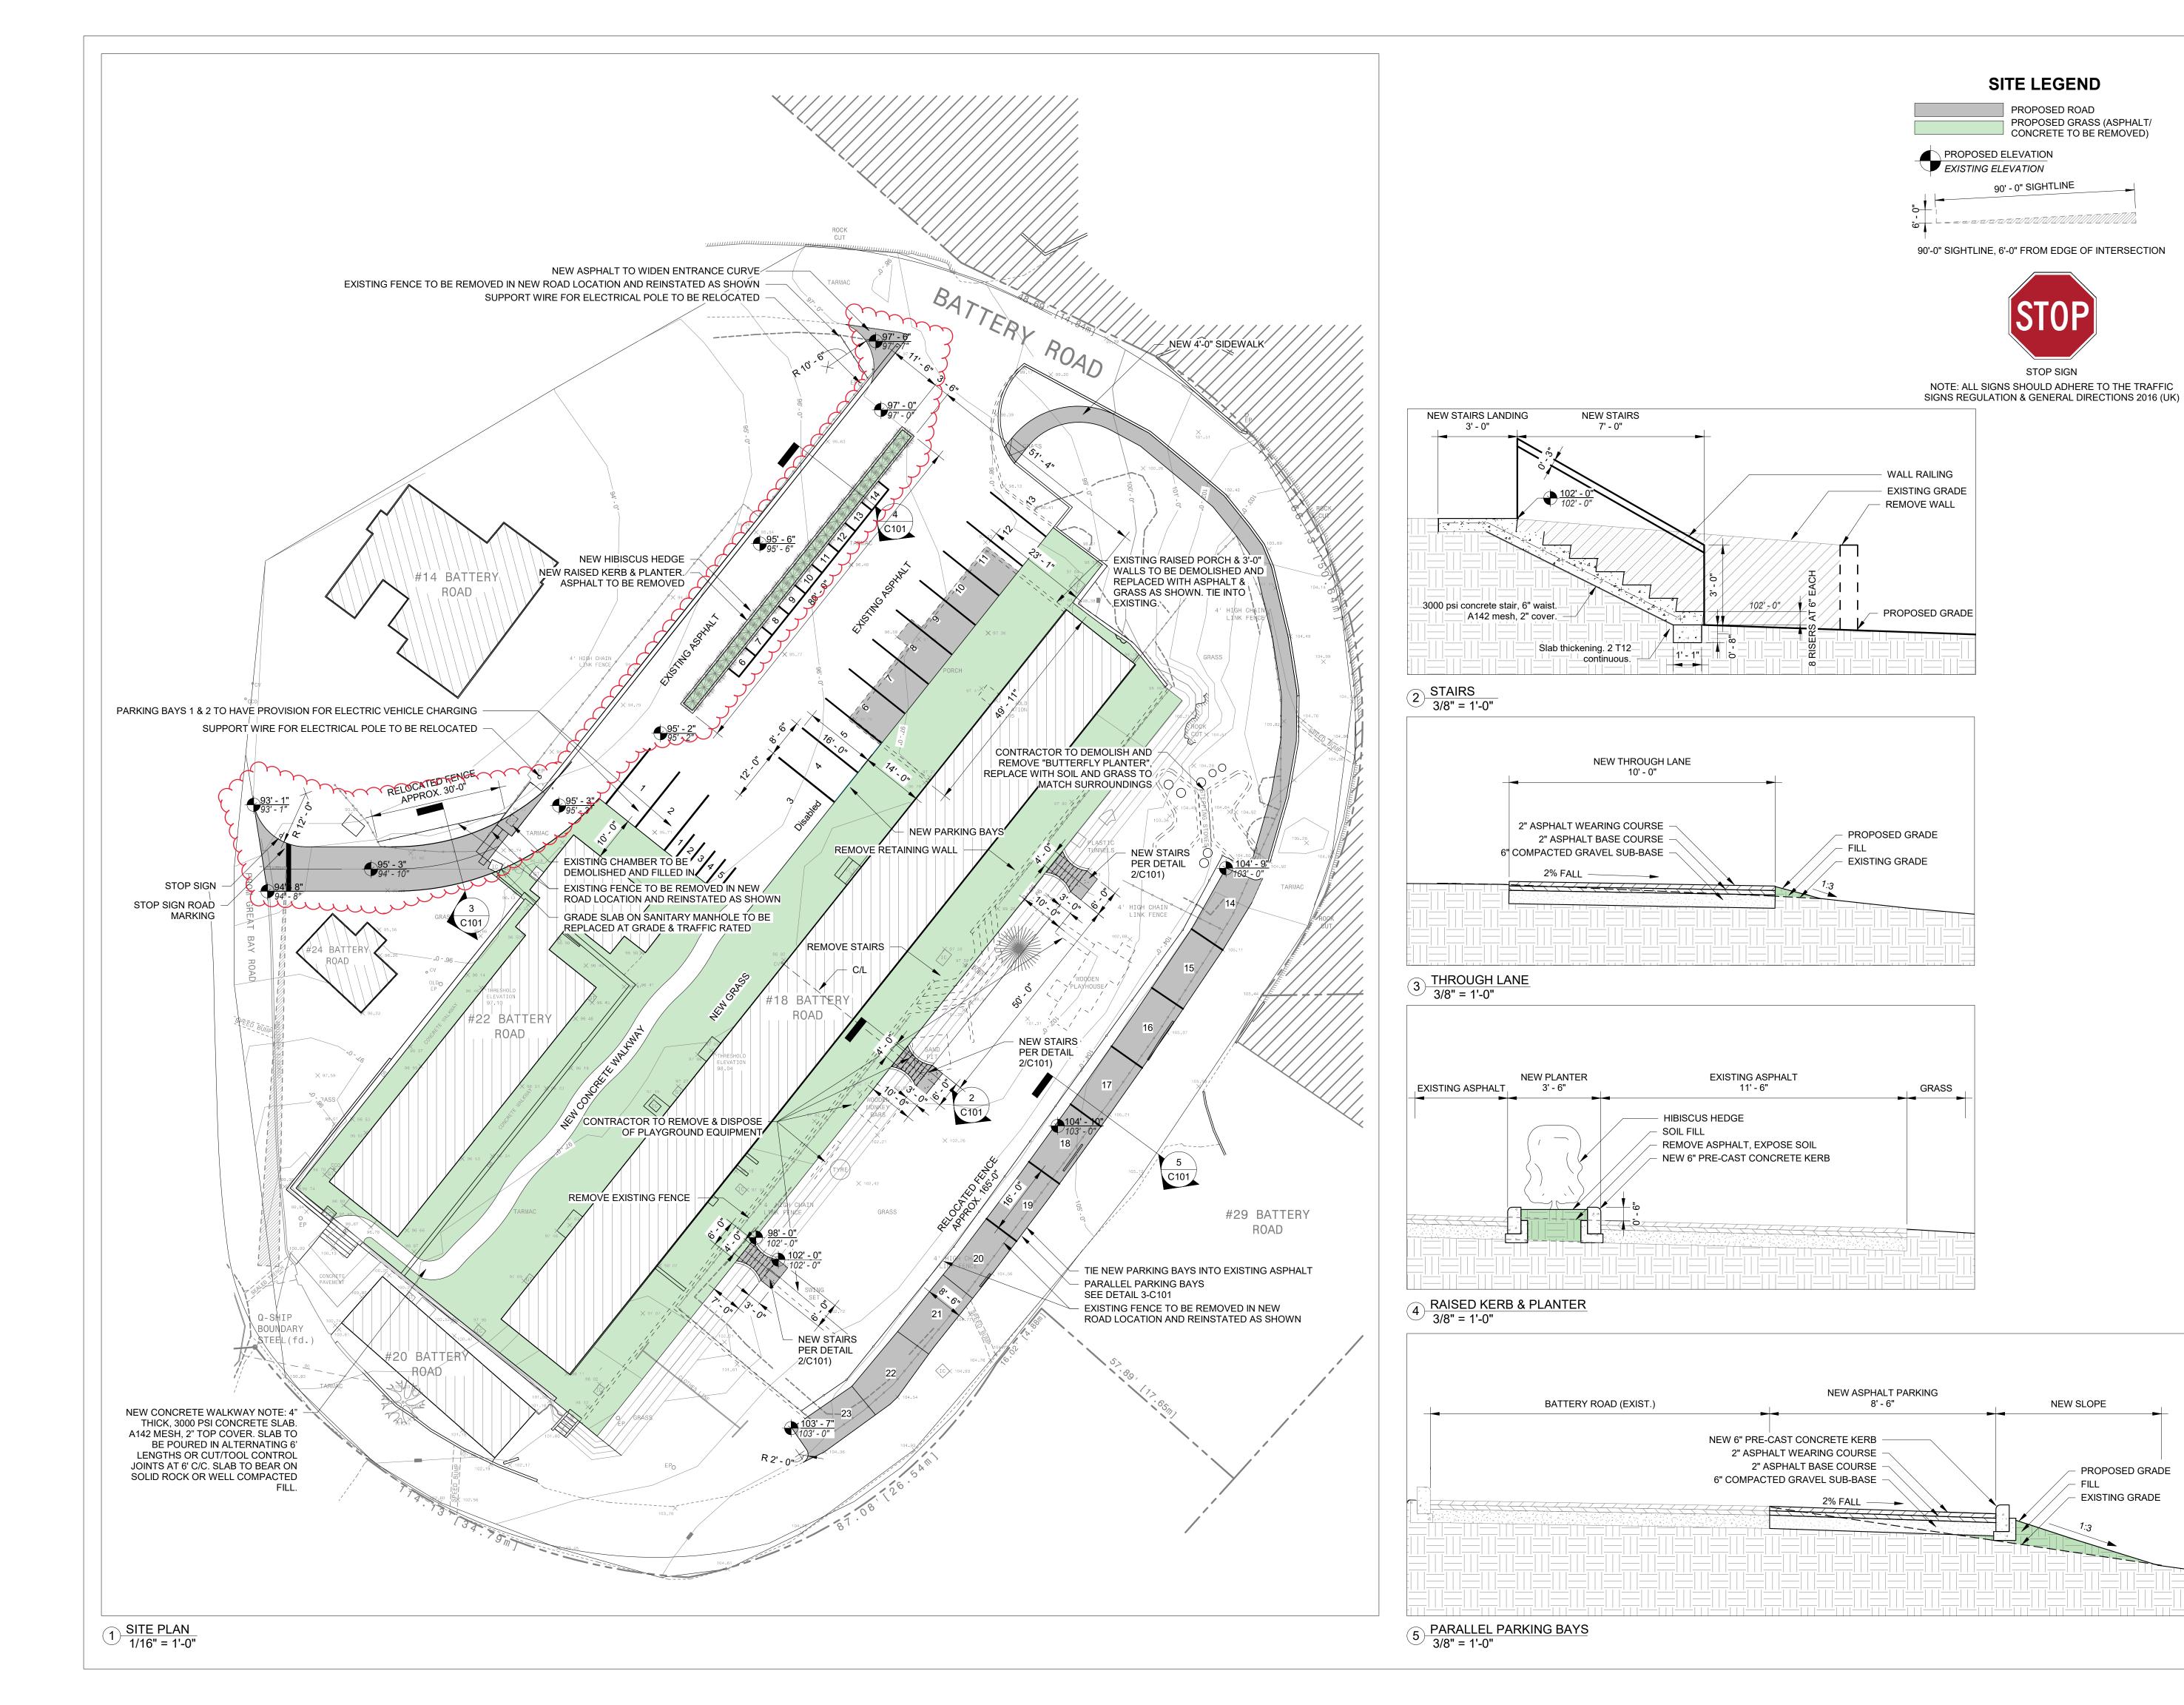

### **GENERAL NOTES:**

- 1. CONTOURS SHOWN IN 1'-0" INTERVALS
- 2. SOUTHERN PARKING BAYS TO TIE INTO FIELD AT 1:3
- 3. WHERE REMOVING ASPHALT & CONCRETE SURFACES, EXISTING INSPECTION CHAMBERS & GREASE TRAPS TO REMAIN IN PLACE

PROJECT NAME

BHC BATTERY ROAD

18,20 & 22 BATTERY ROAD

ST. GEORGES SHEET TITLE

SITE PLAN & DETAILS

ISSUED FOR BUILDING PERMIT REV. SHEET SIZE 24" x 36" As indicated PROJECT NO